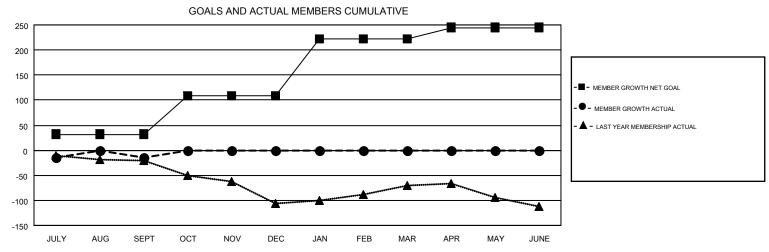

## GMT MONTHLY MEMBERSHIP PROGRESS REPORT

Results as of: 9/30/2018

**LOCATION: COLORADO** 

Multiple District 6

WILLIAM PHILLIPI GMT CA 1

|               | Club          | s           |               | Members  RESULTS FOR 2018-2019 |                           |                         |                                              |  |
|---------------|---------------|-------------|---------------|--------------------------------|---------------------------|-------------------------|----------------------------------------------|--|
|               | RESULTS FOR   | R 2018-2019 |               |                                |                           |                         |                                              |  |
| QUARTER       | NEW CLUB GOAL | NEW CLUBS   | DROPPED CLUBS | QUARTER                        | MEMBER GROWTH NET<br>GOAL | MEMBER GROWTH<br>ACTUAL | DROPPED MEMBERS ACTUAL (including transfers) |  |
| JULY/AUG/SEPT | 0             | 1           | 1             | JULY/AUG/SEPT                  | 32                        | 93                      | 102                                          |  |
| OCT/NOV/DEC   | 3             | 0           | 0             | OCT/NOV/DEC                    | 77                        | 0                       | 0                                            |  |
| JAN/FEB/MAR   | 3             | 0           | 0             | JAN/FEB/MAR                    | 113                       | 0                       | 0                                            |  |
| APR/MAY/JUNE  | 0             | 0           | 0             | APR/MAY/JUNE                   | 23                        | 0                       | 0                                            |  |