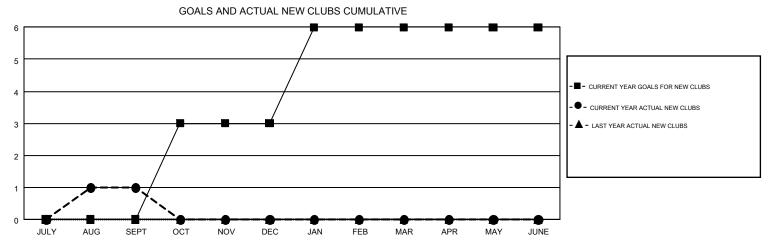

## GMT MONTHLY MEMBERSHIP PROGRESS REPORT

Results as of: 9/30/2018

**LOCATION: COLORADO** 

Multiple District 6

WILLIAM PHILLIPI GMT CA 1

|               | Club          | s           |               | Members  RESULTS FOR 2018-2019 |                           |                         |                                              |  |
|---------------|---------------|-------------|---------------|--------------------------------|---------------------------|-------------------------|----------------------------------------------|--|
|               | RESULTS FOR   | R 2018-2019 |               |                                |                           |                         |                                              |  |
| QUARTER       | NEW CLUB GOAL | NEW CLUBS   | DROPPED CLUBS | QUARTER                        | MEMBER GROWTH NET<br>GOAL | MEMBER GROWTH<br>ACTUAL | DROPPED MEMBERS ACTUAL (including transfers) |  |
| JULY/AUG/SEPT | 0             | 1           | 1             | JULY/AUG/SEPT                  | 32                        | 93                      | 102                                          |  |
| OCT/NOV/DEC   | 3             | 0           | 0             | OCT/NOV/DEC                    | 77                        | 0                       | 0                                            |  |
| JAN/FEB/MAR   | 3             | 0           | 0             | JAN/FEB/MAR                    | 113                       | 0                       | 0                                            |  |
| APR/MAY/JUNE  | 0             | 0           | 0             | APR/MAY/JUNE                   | 23                        | 0                       | 0                                            |  |